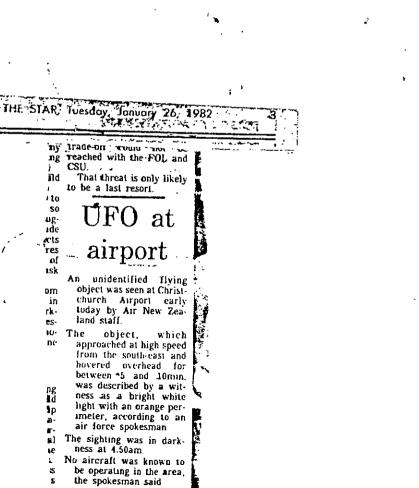

nt and poked our beads out," Mark said.

The pair at first thought there was a first chough they could not hear crack-ling but a "faint hum" The source of the light

was to the south of the tent and could not be seen over the treetops.

According to Mark the area was lit up for three or

"We thought at first it

27

might have been a car or a spotlight, which is still a possibility, but the light never stayed in one spot.

"We just sat there for a while, then there were a

while, then there were a few gunshots from behind us (to the north)" "We were lying there terrified really - my friend said it could be a UFQ," Mark said "The commenced to cet

The pair managed to get back to sleep about two hours later, then woke early and cycled home.

ť.

المكتبة فالمطالحة ولأحماد تلاجون حاربوهم

ma



Ethology of Light Contraria Neptunea Ole Spectra

ELETER IAW TA SO(2) (A

4/2/82

28

1AH DIA 59(2)(A)

ŕ,

Dear Sir/s,

The Master has been here a few times lately and there is plenty of activity. I am not writing up any more flights-just now. They are operating daily - the star of knoledge is getting near time to head back - there was a couple

of craft in last night from the flight chart enclosed and previous ones you have the general picture that Line 3---7 is the main one which is Noth north west to south east both craft last night were on line 3---7 ---Both my ee/s are doing well they are now up to the stage were they know what i am doing -- the repitition of words is now fading they are at the stage were they can jog my memory on names i have forgotten --of course course they cant