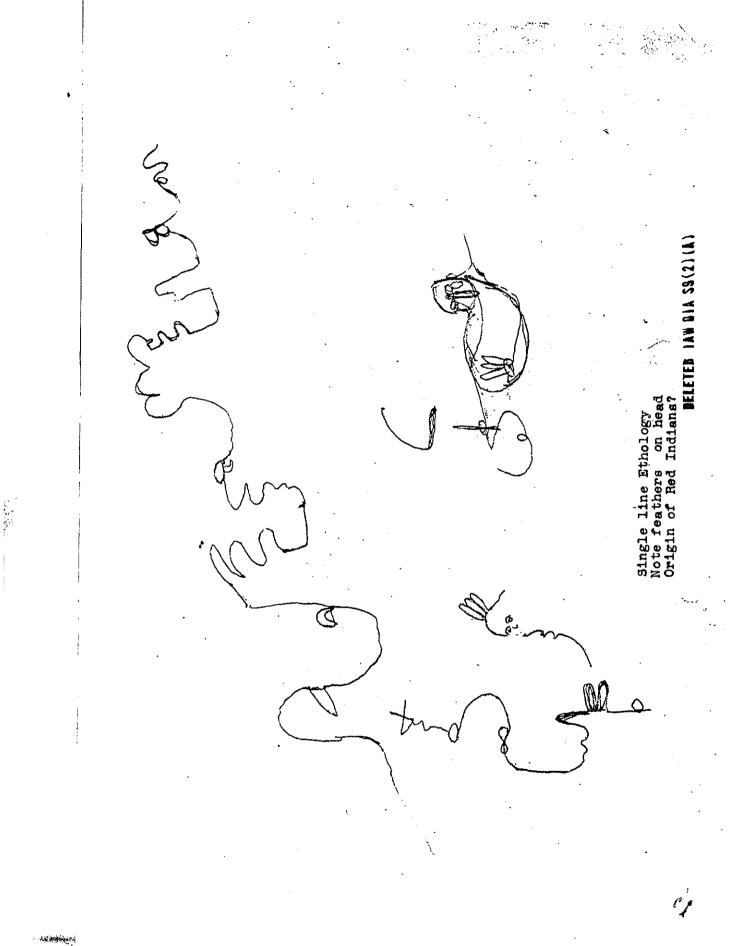

DELETED IAN DIA SO(2) (A)

به موجودته

THIS odd Looking Dimension is where some EES Come EROM, THIS FHEIR HOME. The "WHEELS" are actually planets that Have come together and They make them Home on them and AROUND THEM. Some Have a Small SUN, "Home" made of compse For Various purposes, By the way all phavets Have Conds RUNNING ritrougitt including this one you have our anyway the ABOVE SKETCH IS way out IN THE NEVER. Never's, and "once upon atime" yours may come TO KNOW How they were made. We can not give you much Hope Myour "New" Life But there is a place For you. a dimension is usually made in the twilight zones. THERE is a couple of Little planets of Biting a small sur with Lire on them Between RastaBan (Draco) and Herculies on your star mapsits Not Fur Fur space Craft of THE ethology to go its really a Long way By Eanth standonds WHEN you consider some crart Just Chusing at a 100 Light years an Hour Distance is no problem. Were you THROUGH aNother Sound Barnier ---- NOI THE ONE YOUND'TE, MUREAL, JEARING SOUND