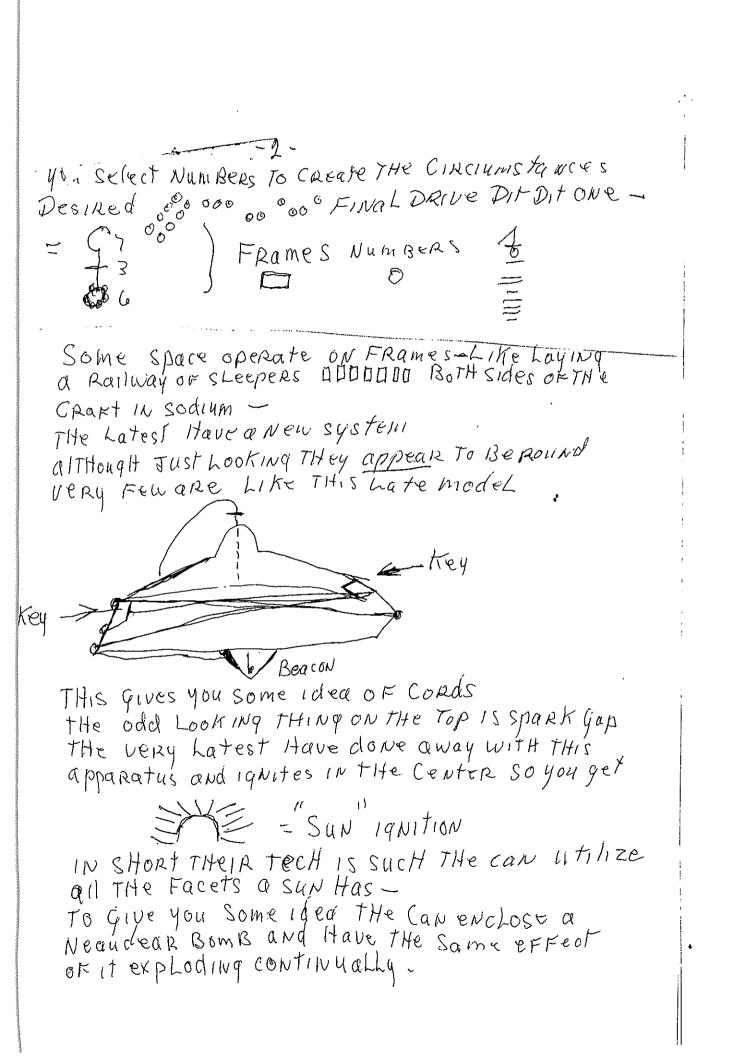

UELETED TAW DIA S9(2)(A)

The Not Necessarily Gas, They Can Be Life Forms Like SAE who is a hire Form yet There is a Function OF HIM IN THE DRIVE OF a CERTAIN Space CROFT So with The Little sphere's Their Base is Life Forms you must Remember the pole is in B Light, actually it is associated with the Seed From the tree of LIFE. TO OBSERVE THE POLE WITH OUT THE BORB WINE EFFECT The Sphere's still ogcilate. Now "The poople From The "Other" planet in their Motors Have Not Got THE sphere's worked out But THEY produce a Dot about an INCH or tean INCH WHICH STREAM THRough THE CENTER OF a TRUNSparent motor it is a rowdy things. Like LigHTNINg. But it Drives THEOR CARFT at a Vgreat Rate That's Right they have a powerfull motor it crackles LIKE LIGHTNINGIONLY CONTRolled. THey Have Not Got THE KNOLEdge OF THE ORIGIN OF LIFE and Element FORMS Like Dol Bing Boary Rege. But are doing well. Light is Life and one can create all sorts of Elements as well as Like Forms, PLUS the words of creation. yourin the Mechanical age Doing Well, But Not up to CREATION KNOW HOW, But I THOUGHT YOU MIGHT Have d go at sphere's it is part of the origin of Phanets

There is no point in Giving you space Formulas as you don't KNOW whats out THERE and you Have Nothing I Can Refer to in The way of Intrepretation. You Have no ideal of How Hard Light Can Be How Tough, its made your planet and all thats in it and onit in your present Education System there is no way = you Could Know any Different Strickly For Primodial 2 Life patterns. All F Could Possible Do For my own Kin is prestarps but Them Together when Their time comes, pertaps on a vine For Future Resurrection, at heast That